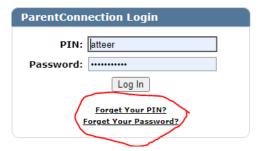

Click on the Forgot Your PIN link OR Forgot Your Password link.

a. If retrieving your PIN, type in your **email address** and press the **submit** button.